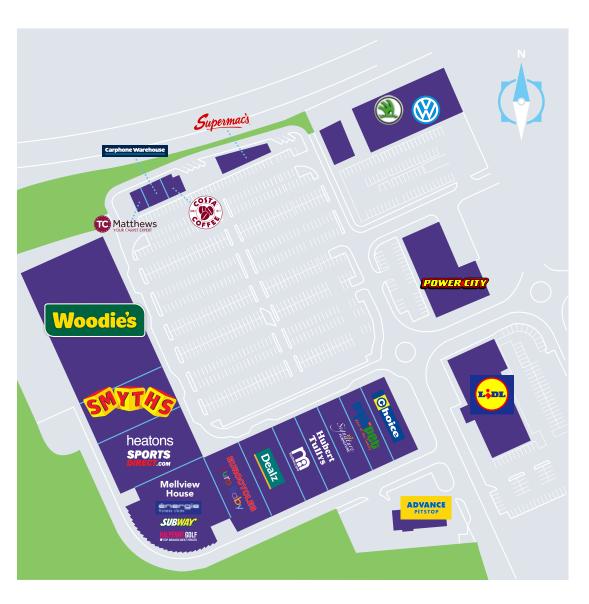

#### **Woodies DIY**

> Other occupiers include

| Heaton's / Sports Direct | Lidl                   |  |
|--------------------------|------------------------|--|
| Smyths Toys              | Halpenny Golf          |  |
| Dealz                    | TC Matthews            |  |
| Choice                   | The Carphone Warehouse |  |
| Mothercare               | Energie Fitness        |  |
| Equipet                  | Advance Pitstop        |  |
| Power City               |                        |  |
|                          |                        |  |

The scheme benefit from a strong food & beverage offering to include Subway Costa Supermac's