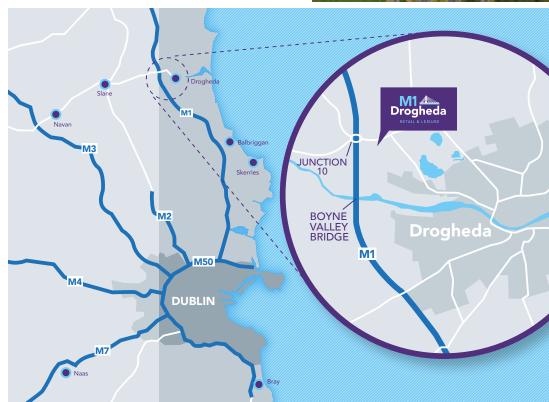

# 46,000 PEOPLE PRIMARY CATCHMENT

TOTAL CATCHMENT 185,668 PEOPLE

Located JUST OFF JUNCTION 10 OF THE M1 MOTORWAY the principle arterial link road between Belfast and Dublin

- > 5 MINUTES' DRIVE FROM DROGHEDA, the largest town in Ireland
- > 20 MINUTES' DRIVE FROM Dublin Airport and the Dublin Commuter Belt