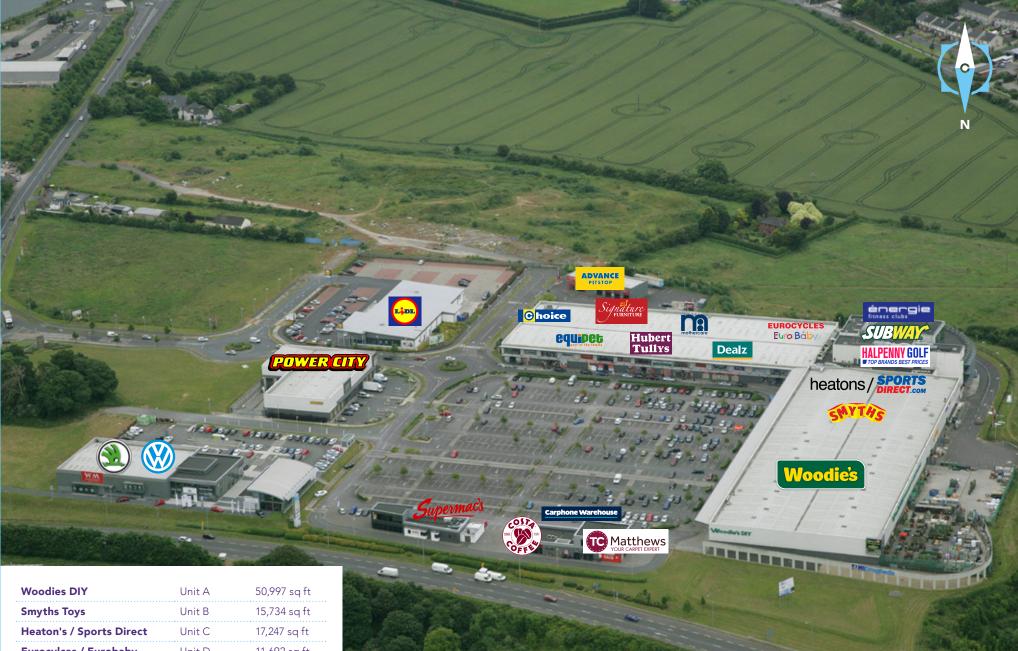

#### **Woodies DIY**

> Other occupiers include

| Heaton's / Sports Direct | Lidl                   |  |
|--------------------------|------------------------|--|
| Smyths Toys              | Halpenny Golf          |  |
| Dealz                    | TC Matthews            |  |
| Choice                   | The Carphone Warehouse |  |
| Mothercare               | Energie Fitness        |  |
| Equipet                  | Advance Pitstop        |  |
| Power City               |                        |  |
|                          |                        |  |

| Smyths Toys              | Unit B    | 15,734 sq ft |
|--------------------------|-----------|--------------|
| Heaton's / Sports Direct | Unit C    | 17,247 sq ft |
| Eurocylces / Eurobaby    | Unit D    | 11,692 sq ft |
| Dealz                    | Unit E    | 11,631 sq ft |
| Mothercare               | Unit F    | 7,704 sq ft  |
| Hubert Tully             | Unit G    | 7,709 sq ft  |
| Signature Furniture      | Unit H    | 7,709 sq ft  |
| Equipet                  | Unit 1(A) | 7,709 sq ft  |
| Choice                   | Unit 1(B) | 7,780 sq ft  |