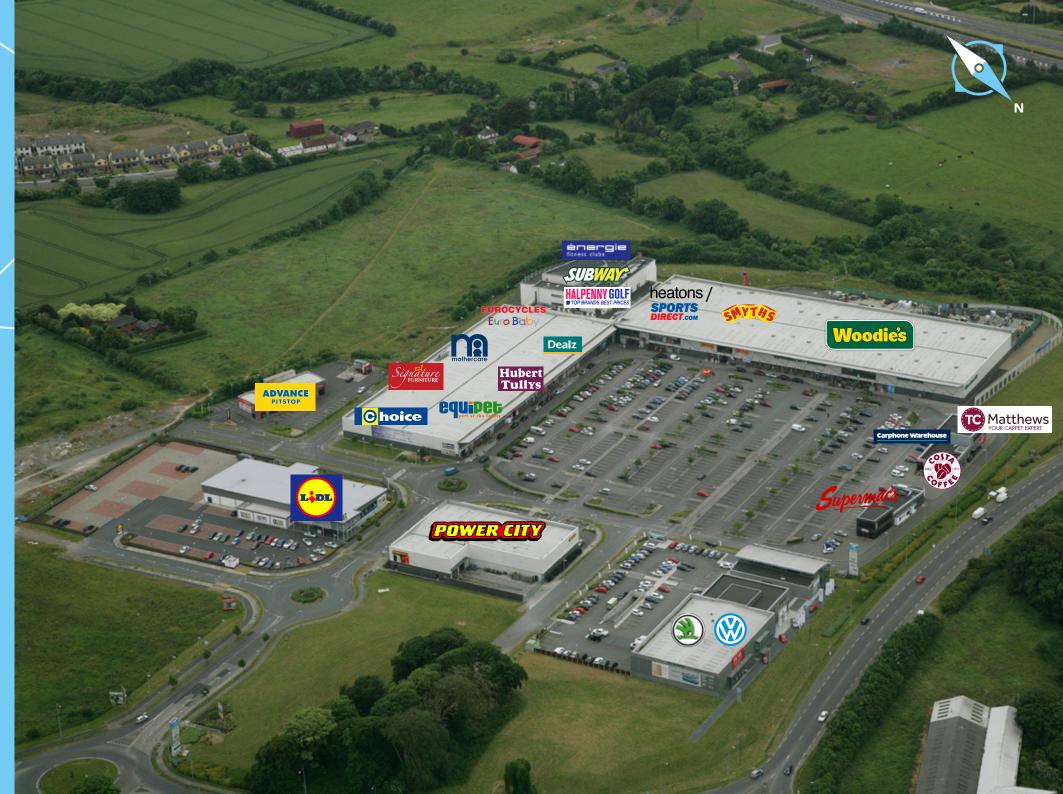

#### **Woodies DIY**

> Other occupiers include

| Heaton's / Sports Direct | Lidl                   |  |
|--------------------------|------------------------|--|
| Smyths Toys              | Halpenny Golf          |  |
| Dealz                    | TC Matthews            |  |
| Choice                   | The Carphone Warehouse |  |
| Mothercare               | Energie Fitness        |  |
| Equipet                  | Advance Pitstop        |  |
| Power City               |                        |  |
|                          |                        |  |

| Smyths Toys              | Unit B    | 15,734 sq ft |
|--------------------------|-----------|--------------|
| Heaton's / Sports Direct | Unit C    | 17,247 sq ft |
| Eurocylces / Eurobaby    | Unit D    | 11,692 sq ft |
| Dealz                    | Unit E    | 11,631 sq ft |
| Mothercare               | Unit F    | 7,704 sq ft  |
| Hubert Tully             | Unit G    | 7,709 sq ft  |
| Signature Furniture      | Unit H    | 7,709 sq ft  |
| Equipet                  | Unit 1(A) | 7,709 sq ft  |
| Choice                   | Unit 1(B) | 7,780 sq ft  |