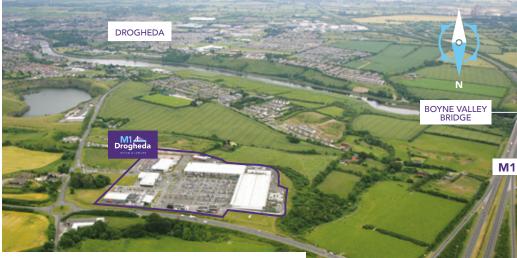

# 46,000 PEOPLE PRIMARY CATCHMENT

TOTAL CATCHMENT 185,668 PEOPLE

Located JUST OFF JUNCTION 10 OF THE M1 MOTORWAY the principle arterial link road between Belfast and Dublin

- > 5 MINUTES' DRIVE FROM DROGHEDA, the largest town in Ireland
- > 20 MINUTES' DRIVE FROM Dublin Airport and the Dublin Commuter Belt