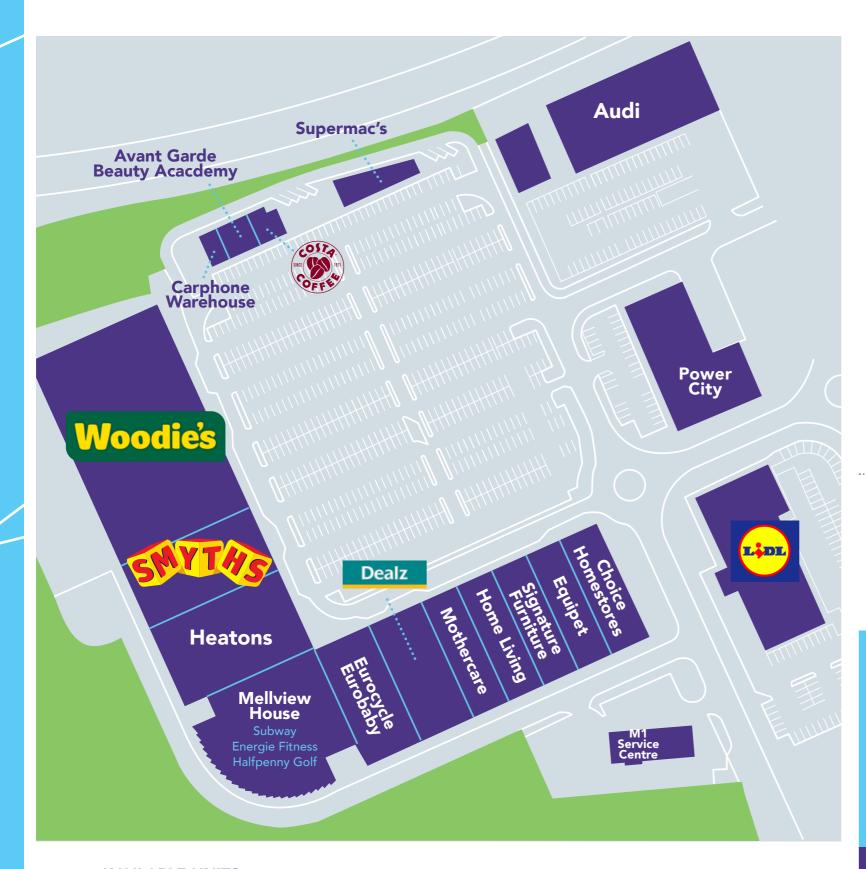

#### **AVAILABLE UNITS**

| Mellview House | Unit 2 | 999 sq ft   | 93 sq m  |
|----------------|--------|-------------|----------|
|                | Unit 5 | 2,906 sq ft | 270 sq m |

**RENT / SERVICE CHARGE / RATES:** On application

> Scheme is anchored by

**Woodies DIY** 

> Other occupiers include

**Symths Toys** The Carphone Warehouse

**Heatons Energy Fitness** 

**Mothercare Equipet** 

Dealz

> Scheme benefits from a strong food offering to include

Subway Costa Supermac's

The M1 Retail Park has the