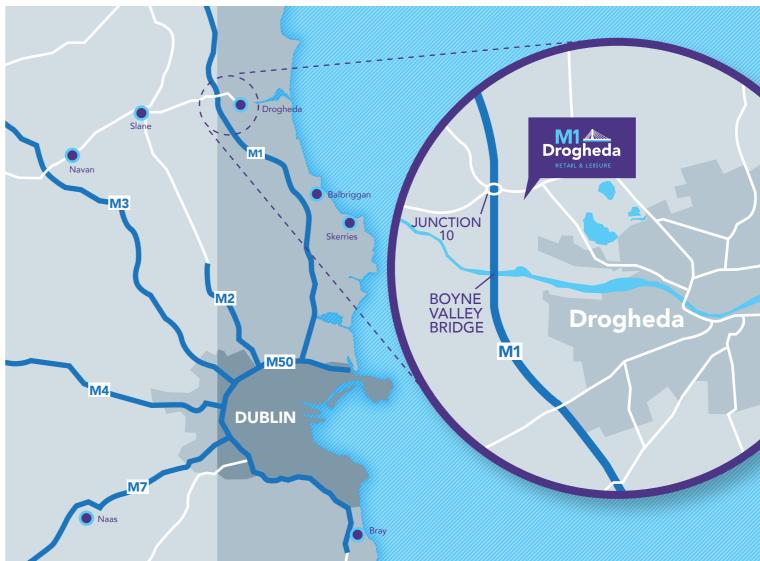

**>** Located

# JUST OFF JUNCTION 10 OF THE M1 MOTORWAY

the principle arterial link road between Belfast and Dublin

> 5 MINUTES' DRIVE FROM DROGHEDA,

the largest town in Ireland

> 20 MINUTES' DRIVE FROM
Dublin Airport and
THE DUBLIN
COMMUTER BELT