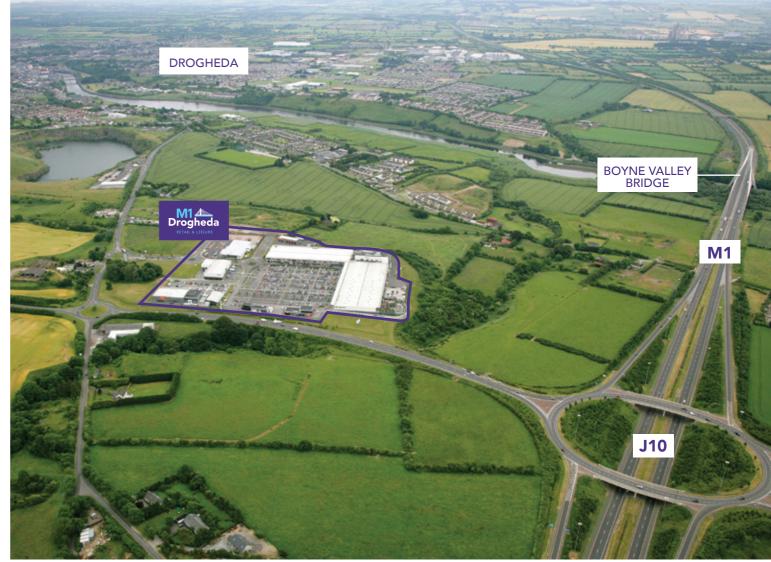

# JUST OFF JUNCTION 10 OF THE M1 MOTORWAY

the principle arterial link road between Belfast and Dublin

> 5 MINUTES' DRIVE FROM DROGHEDA,

the largest town in Ireland

> 20 MINUTES' DRIVE FROM
Dublin Airport and
THE DUBLIN
COMMUTER BELT