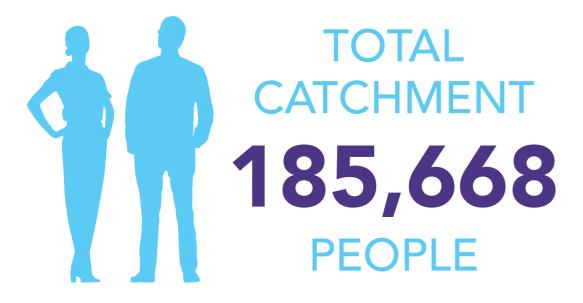

46,000 PEOPLE

PRIMARY CATCHMENT

225,000 sq ft

OF RETAIL & LEISURE SPACE

ANNUAL HOUSEHOLD EXPENDITURE OF TOTAL CATCHMENT

€21.9m

1.4 m vehicle visits in 2014

**600**Free car parking spaces